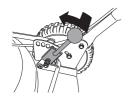

# Dismantling and assembling the cutter

WARNING! Always wear heavy-duty gloves when servicing and maintaining the cutting equipment. The cutters are very sharp and cuts can occur very easily.

The ignition lead should always be removed from the spark plug before repair, cleaning or maintenance work.

#### Dismantling

Unscrew the bolt holding the cutter.

- · Remove bolt, washer and cup spring.
- · Remove the cutter.

#### **Assembly**

 Position the cutter so that the cutting edge faces in the direction of rotation.

 Fit the cup spring, make sure it centres correctly on the engine shaft.

 Fit the washer and tighten the bolt correctly. The bolt should be tightened with a torque of 45-60 Nm.